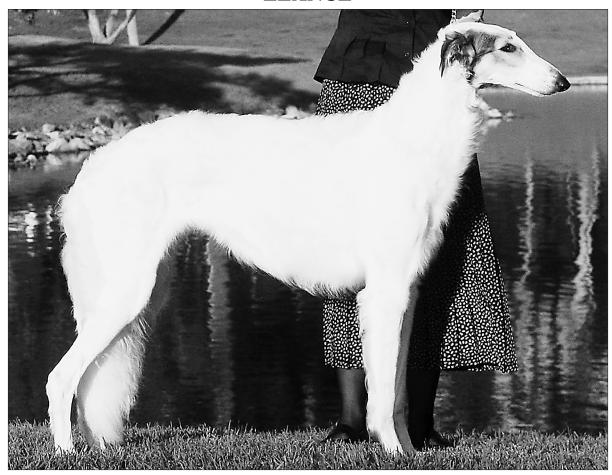

## **Elance Sitting Pretty**

Breeder(s): Cherie Hunchak Female White & Red Sable Anne Quinn & Cherie Hunchak 14200 Kyte Avenue McFarland, CA 93250 661-706-0766; summerlanefarm@starband.net

Sonja is very much the essence of her ancestor "Peaches" (MSBIS Am. Can. Ch. Swiftess Kishniga Arafura, BIF FChX, Am. Can. CD). Flowing muscled curves with long bones, powerful yet feminine and beautiful movement that is easy and athletic. Watch for her at the CA shows with Anne - you'll see her show side then and it's all white!